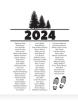

### 20. ADVENTURE DESIGN

This design will accommodate between 50 and 150 names.