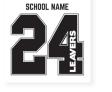

### 1. BIG YEAR DESIGN

This design will accommodate between 75 and 200 names.

2. BALL GAME DESIGN

This design will accommodate between 75 and 200 names.

LEAVERS ////