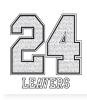

---------|
| Childrens | 24"    | 26"    | 28"    | 30"     | 32"      |

If in doubt please order a size up.

## Personalisation

Print

Embroidery

Nicknames +£4 (up to 13 characters inc spaces)





### MINIMUM ORDER QUANTITY

As few as 10 hoodies.

# **Design** Options

## **Name Guidelines**

Names to be supplied in word or excel for all print designs



### 1. BIG YEAR DESIGN

This design will accommodate between 75 and 200 names.



2. BALL GAME DESIGN

This design will accommodate between 75 and 200 names.



LEAVERS ////

# This design can be left blank.

8. BIG YEAR BLANK DESIGN

9. BIG YEAR LEAVERS This design does not feature names.

**10. BIG YEAR STRIPE** 

This design does not

feature names.



### **3. TEAM DESIGN**

This design will accommodate between 75 and 200 names.



### 4. LEAVERS' NAMES

This design will accommodate between 50 and 200 names.



### 5. DISC DESIGN

This design will accommodate between 50 and 150 names.



### 6. RECORD DESIGN

This design will accommodate between 50 and 150 names.



### 7.45 DEGREE DESIGN

This design will accommodate between 30 and 125 names.

## **Embroidery**

· If schools have specific pantone references for their school emblem they need to supply them with the artwork. (If not the closest the printers can get to the supplied jpeg).



### **11. BIG YEAR SIM**

This design does not feature names.



### **12. BIG YEAR TWENTY**

This design does not feature names.



### **13. BIG YEAR SQUARE**

This design does not feature names.

| 2