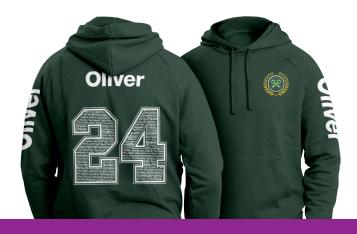

### 1. BIG YEAR DESIGN

This design will accommodate between 75 and 200 names.

2. BALL GAME DESIGN

This design will accommodate between 75 and 200 names.

LEAVERS ////