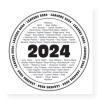

oubt please order a size up.

## Personalisation

Print

Embroidery

Nicknames +£4 (up to 13 characters inc spaces)





### MINIMUM ORDER QUANTITY

As few as 10 hoodies.

# **Design** Options

## **Name Guidelines**

Names to be supplied in word or excel for all print designs



### 1. BIG YEAR DESIGN

This design will accommodate between 75 and 200 names.



2. BALL GAME DESIGN

This design will accommodate between 75 and 200 names.



LEAVERS ////

# This design can be left blank.

8. BIG YEAR BLANK DESIGN

9. BIG YEAR LEAVERS This design does not feature names.

**10. BIG YEAR STRIPE** 

This design does not

feature names.



### **3. TEAM DESIGN**

This design will accommodate between 75 and 200 names.



### 4. LEAVERS' NAMES

This design will accommodate between 50 and 200 names.



### 5. DISC DESIGN

This design will accommodate between 50 and 150 names.



### 6. RECORD DESIGN

This design will accommodate between 50 and 150 names.



### 7.45 DEGREE DESIGN

This design will accommodate between 30 and 125 names.

## **Embroidery**

· If schools have specific pantone references for their school emblem they need to supply them with the artwork. (If not the closest the printers can get to the supplied jpeg).



### **11. BIG YEAR SIM**

This design does not feature names.



### **12. BIG YEAR TWENTY**

This design does not feature names.



### **13. BIG YEAR SQUARE**

This design does not feature names.

| 2